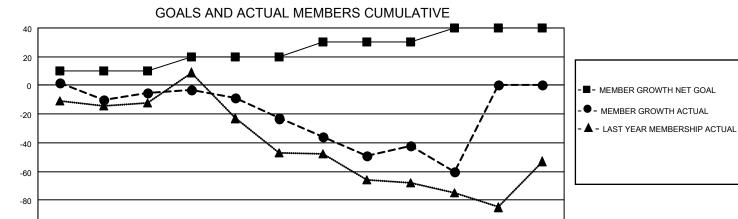

## GOALS AND ACTUAL NEW CLUBS CUMULATIVE

| DROPPED CLUBS: 1 |     | 31 CLUBS OF 57 ADDED 1 OR<br>MORE NEW MEMBERS | GENDER DISTRIBUTION                 |                                |  |
|------------------|-----|-----------------------------------------------|-------------------------------------|--------------------------------|--|
|                  |     | MORE NEW MEMBERS                              | MALE<br>FEMALE                      | 1,089 (68.62%)<br>487 (30.69%) |  |
| DROPPED MEMBERS  |     |                                               | NON BINARY PREFER NOT TO ANSWER     | 0 (0.00%)<br>11 (0.69%)        |  |
| DECEASED         | 37  |                                               | PREFER NOT TO ANSWER                | 11 (0.09%)                     |  |
| CLUB CANCELLED   | 0   | CLICK HERE FOR CUMULATIVE                     | TOTAL FAMILY UNIT MEMBERS           | 374                            |  |
| OTHER            | 105 | MEMBERSHIP DATA                               |                                     |                                |  |
| TOTAL 142        |     |                                               | FAMILY MEMBERS PAYING HALF DUES 192 |                                |  |
|                  |     |                                               |                                     |                                |  |

MAY

JUNE

-100

JULY

AUG

SEPT