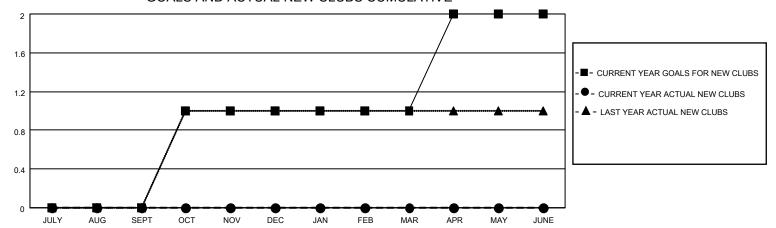

## GOALS AND ACTUAL NEW CLUBS CUMULATIVE

| DROPPED CLUBS: 1 |     | 31 CLUBS OF 57 ADDED 1 OR<br>MORE NEW MEMBERS | GENDER DISTRIBUTION                 |                                |  |
|------------------|-----|-----------------------------------------------|-------------------------------------|--------------------------------|--|
|                  |     | MORE NEW MEMBERS                              | MALE<br>FEMALE                      | 1,089 (68.62%)<br>487 (30.69%) |  |
| DROPPED MEMBERS  |     |                                               | NON BINARY PREFER NOT TO ANSWER     | 0 (0.00%)<br>11 (0.69%)        |  |
| DECEASED         | 37  |                                               | PREFER NOT TO ANSWER                | 11 (0.09%)                     |  |
| CLUB CANCELLED   | 0   | CLICK HERE FOR CUMULATIVE                     | TOTAL FAMILY UNIT MEMBERS           | 374                            |  |
| OTHER            | 105 | MEMBERSHIP DATA                               |                                     |                                |  |
| TOTAL 142        |     |                                               | FAMILY MEMBERS PAYING HALF DUES 192 |                                |  |
|                  |     |                                               |                                     |                                |  |